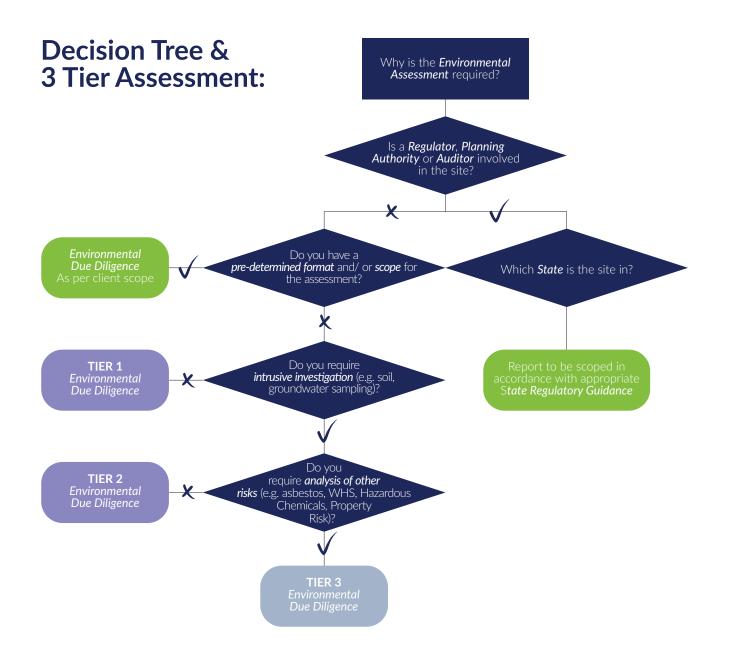

## **GREENCAP** Environmental Due Diligence

| Work type                             | Scope item                                                                                                                                              | Level of EDD Assessment |          |          |
|---------------------------------------|---------------------------------------------------------------------------------------------------------------------------------------------------------|-------------------------|----------|----------|
|                                       |                                                                                                                                                         | TIER 1                  | TIER 2   | TIER 3   |
| Desk study                            | Project background and site identification details                                                                                                      | Standard                | Standard | Standard |
|                                       | Site history and historical aerial photography                                                                                                          | Standard                | Standard | Standard |
|                                       | Site condition and surroundings (Environmental baseline)                                                                                                | Standard                | Standard | Standard |
|                                       | Government environmental database searches and Fol Request                                                                                              | Standard                | Standard | Standard |
|                                       | Review of existing environmental reports and documents<br>(EMP, Dangerous Goods Storage records)                                                        | Optional                | Standard | Standard |
|                                       | Review of existing other site documentation (Asbestos register)                                                                                         | N/A                     | N/A      | Optional |
| Site work                             | Environmental site walkover (visual assessment to verify desk study) and photography                                                                    | Optional                | Standard | Standard |
|                                       | Interview with site occupants or personnel                                                                                                              | Optional                | Standard | Standard |
|                                       | Inspection of site environmental documentation (fuel<br>storage maintenance records, fuel deliver dockets,<br>emergency/spill response procedures etc.) | N/A                     | Optional | Optional |
|                                       | Intrusive soil investigation                                                                                                                            | N/A                     | Optional | Optional |
|                                       | Intrusive groundwater investigation and/or monitoring                                                                                                   | N/A                     | Optional | Optional |
|                                       | Vapour/PID sampling                                                                                                                                     | N/A                     | Optional | Optional |
|                                       | Inspection of structures for asbestos containing materials                                                                                              | N/A                     | N/A      | Optional |
|                                       | General property risks                                                                                                                                  | N/A                     | N/A      | Optional |
|                                       | Health and Safety and/or occupational hygiene site inspections and/or sampling                                                                          | N/A                     | N/A      | Optional |
| Risk assessment                       | Qualitative risk assessment                                                                                                                             | Standard                | N/A      | N/A      |
|                                       | Quantitative risk assessment                                                                                                                            | N/A                     | Standard | Standard |
|                                       | Conceptual Site Model                                                                                                                                   | Optional                | Standard | Standard |
| Commercial<br>Liability<br>Assessment | Risk ranking of potential non-compliance for environmental site issues                                                                                  | Optional                | Standard | Standard |
|                                       | Third party reliance on report information                                                                                                              | N/A                     | Optional | Optional |
| Recommendations                       | Outline scoping of further works required to address environmental risk                                                                                 | Optional                | Standard | Standard |
|                                       | High level costing of remedial and or further works where required                                                                                      | N/A                     | Optional | Optional |